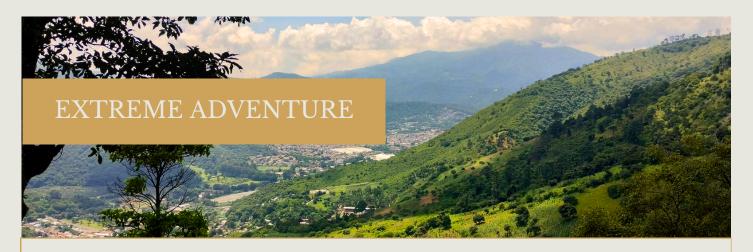

\$66.00 per person

U.S. Dollars

**DESCRIPTION:** 

Explore Cerro Matute in a buggy, enjoy breathtaking views, and finish with a box lunch at the summit—ideal for adventure lovers near Antigua.

#### **PLACES TO VISIT:**

Patores, Parramos y carretera a Jocotenango