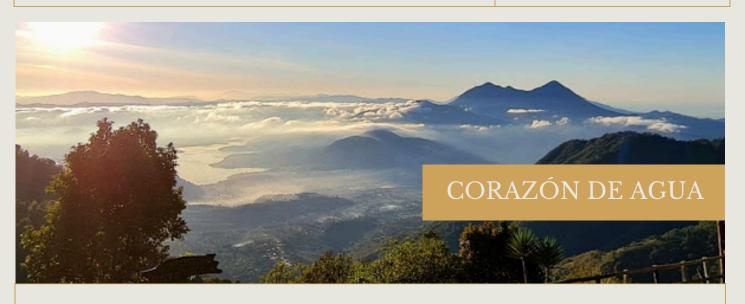

# **SCHEDULE:**

8:00 A.M. to 1:00 P.M. (Flexible schedule, duration: approx. 3-4 hours)

PRICE: \$62.00 per person U.S. Dollars

DESCRIPTION:

Located in Magdalena Milpas Altas, this natural park offers hiking trails and cloud forest, with an incredible view from the summit.

PLACE TO VISIT:

Corazón de Agua **INCLUDES:** 

Guided hike, entrance fee, and walking stick.

MODALITY:

Hiking

SCHEDULE:

9:00 A.M. duration: approx. 3-5 hours.

PRICE: